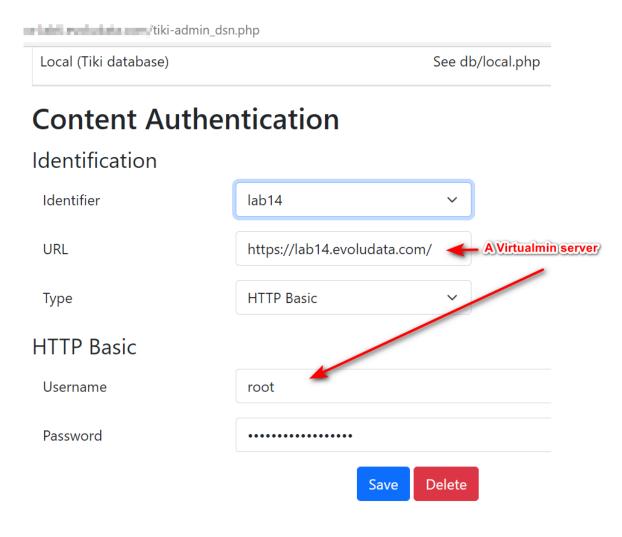

## Connect Tiki Manager to the Remote Virtualmin server

This provides the capability for Tiki to connect to Virtualmin and launch commands. Visit tiki-admin\_dsn.php and enter the data as follows