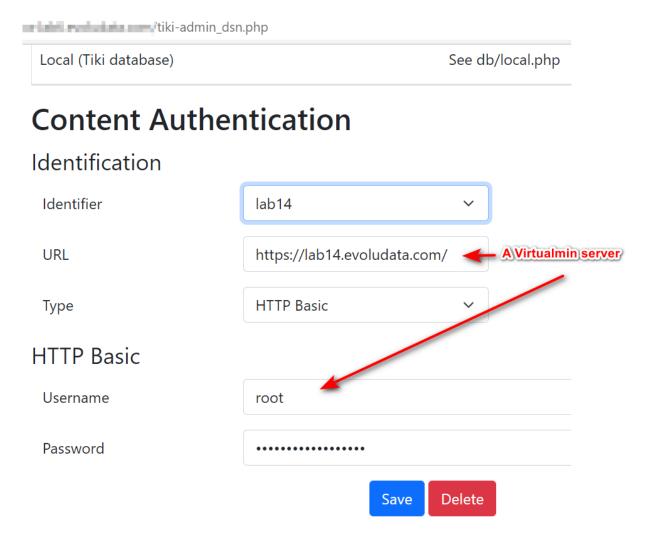

### Connect Tiki Manager to the Remote Virtualmin server

This provides the capability for Tiki to connect to Virtualmin and launch commands. Visit tiki-admin\_dsn.php and enter the data as follows