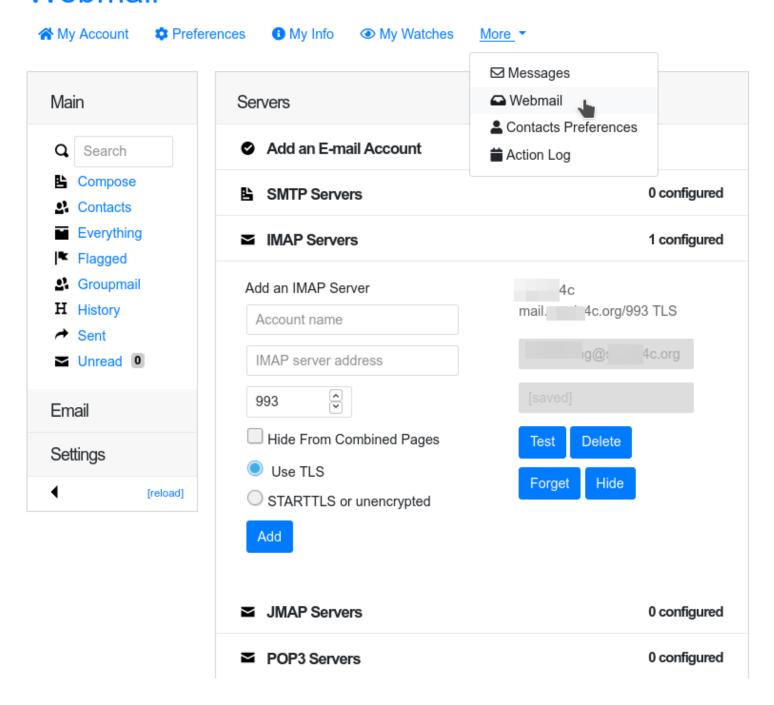

# Configure email account to Tiki's webmail

Tiki integrates the Cypht webmail, which can aggregate email from many accounts, using standards: IMAP, SMTP, JMAP

For more info, please see: https://doc.tiki.org/Webmail

#### Configuring webmail accounts

After enabling webmail from the features section of the admin panel you will be able to enter the webmail section from the application menu. In your first visit to the webmail you will be automatically redirected to the webmail configuration panel.