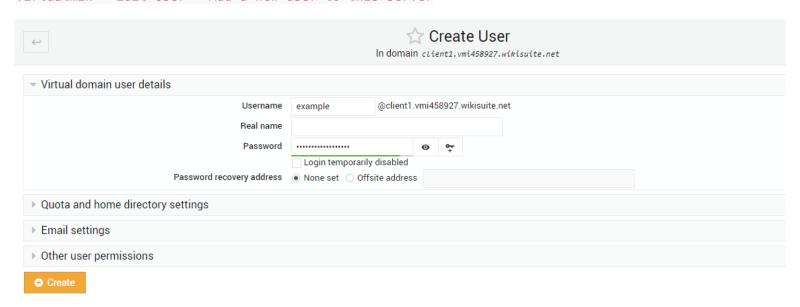

WikiSuite: The most comprehensive and integrated Open Source enterprise solution.

# Set up email with Virtualmin and Cypht within Tiki

## Create email account

Virtualmin > Edit User > Add a new user to this server



# Configure email account to Tiki's webmail

Tiki integrates the Cypht webmail, which can aggregate email from many accounts, using standards: IMAP, SMTP, JMAP

For more info, please see: https://doc.tiki.org/Webmail

#### To access Control panel

https://example.org/tiki-admin.php -> activate advanced preferences > enable Webmail +- or visit directly http://example.org/tiki-admin.php?page=webmail

#### Configuring webmail accounts

After enabling webmail from the features section of the admin panel you will be able to enter the webmail section from the application menu. In your first visit to the webmail you will be automatically redirected to the webmail configuration panel.

WikiSuite: The most comprehensive and integrated Open Source enterprise solution.

### Webmail @ \*



WikiSuit