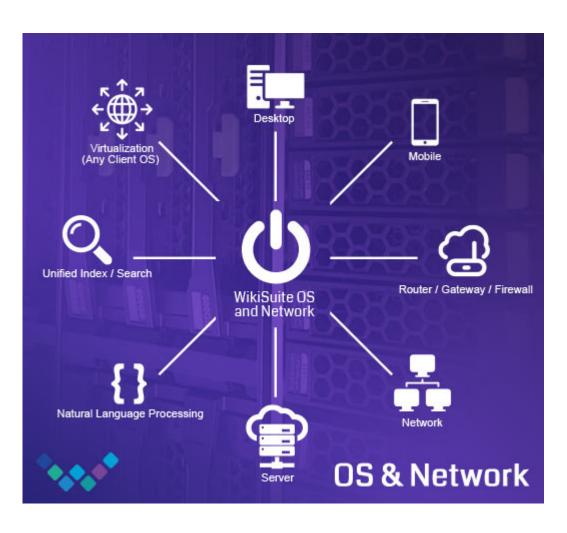

# OS and Network

## Host and access application

WikiSuite lets you host your data on premise on any cloud provider.

WikiSuite: The most comprehensive and integrated Open Source enterprise solution.

#### **Powered by**

Virtualmin and MeshCentral

WikiSuite: The most comprehensive and integrated Open Source enterprise solution.

Web and Intranet

Chat and Video Conference

Security

BPM and Analytics

Files and Sync