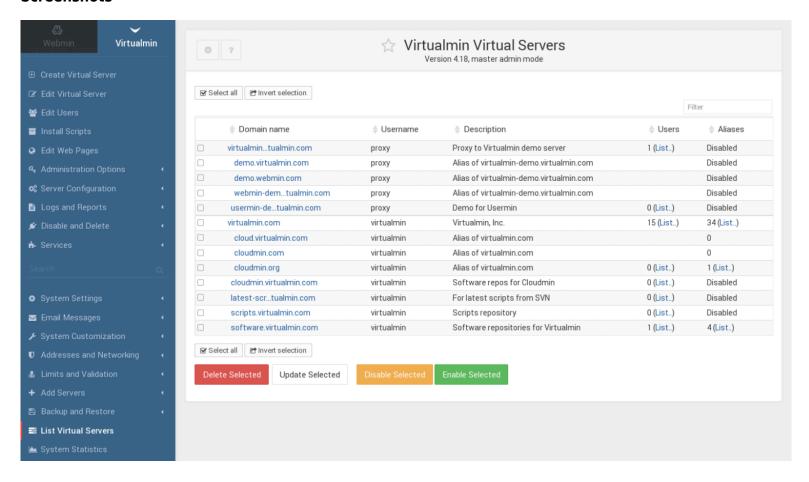

#### **Screenshots**

#### **Powered by**

Virtualmin and MeshCentral

WikiSuite: The most comprehensive and integrated Open Source enterprise solution.

Web and Intranet

Chat and Video Conference

Security

BPM and Analytics

Files and Sync