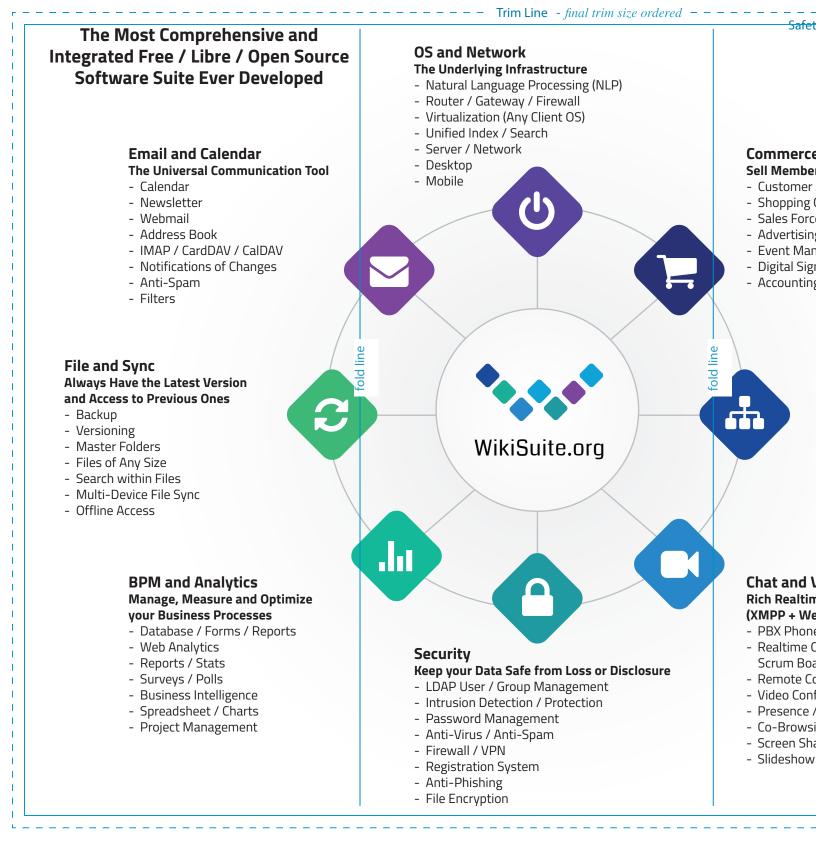

#### 8.5" x 11" Tri-fold Brochures: Inside

## Main notes

| Tagline below logo        | Collaborate efficiently                                                                                                                                                       |
|---------------------------|-------------------------------------------------------------------------------------------------------------------------------------------------------------------------------|
| One-liner                 | WikiSuite <sup>™</sup> is the most comprehensive and integrated <b>Free / Libre / Open Source</b> enterprise software suite.                                                  |
| Description               | WikiSuite <sup>™</sup> is especially suited to knowledge-centric organizations and offers most (80%+) of the data and information management features all organizations need. |
| Benefits include          | Free / Libre / Open Source Software (FLOSS)<br>Self-host or Software as a Service (SaaS)<br>No lock-in<br>Integrated and Extensible Solution                                  |
|                           | Verifiable Security<br>Community-managed<br>Extensive web admin panels<br>Paid support is available                                                                           |
| Key components<br>include | Tiki Wiki CMS Groupware, Virtualmin, MeshCentral, Openfire Meetings / Jitsi Meet,<br>Syncthing, FusionPBX ( FreeSWITCH) and Xibo.                                             |
| Areas                     | OS and Network, Web and Intranet, Email and Calendar, Files and Sync, BPM and Analytics, Commerce, Chat and Video Conference, Security.                                       |